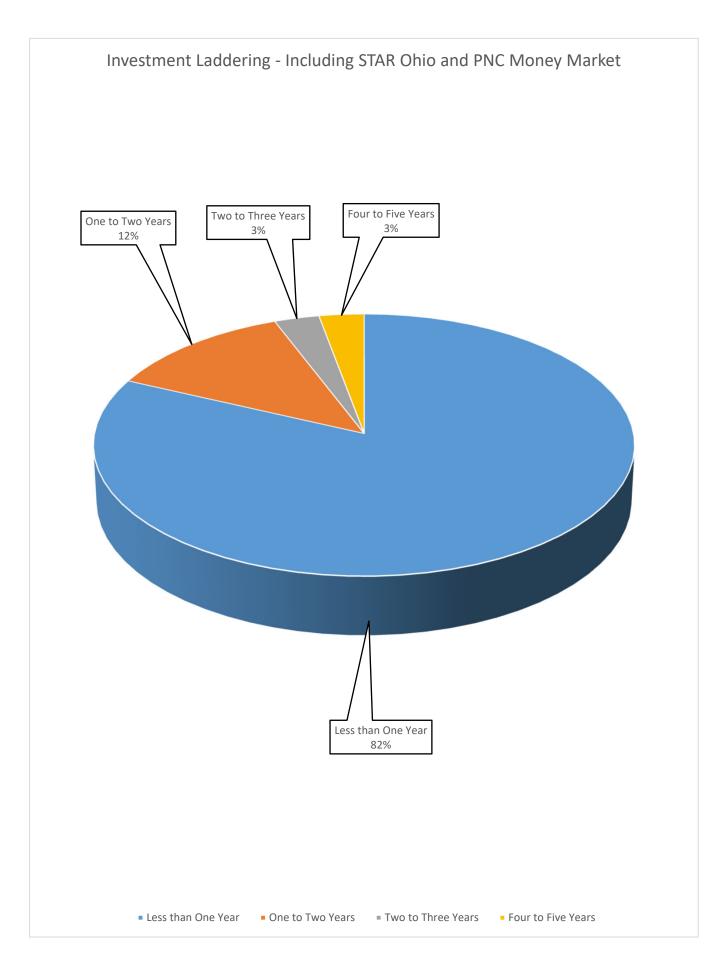

| Reconciled Bala            | inces            |
|----------------------------|------------------|
| US Bank:                   |                  |
| Checking/Payroll           | \$1,380,546.05   |
| Investment                 | \$7,050,062.44   |
| Dayton Foundation - TWTH   | \$5,470.00       |
| STAR Ohio                  | \$8,706,283.06 1 |
| PNC Capital - Investments  | \$1,091,717.41   |
| PNC Capital - Money Market | \$269,104.88     |
| Paypal                     | \$483.82         |
| Petty Cash                 | \$550.00         |
| <b>Total Bank Balances</b> | \$18,504,217.66  |
| Outstanding Checks         | (\$19,772.55)    |
| Deposit in Transit         | \$292.35         |
| Receipts to be posted      | \$0.00           |
| Fees to be posted          | \$40.13          |
| Reconciled Balance         | \$18,484,777.59  |