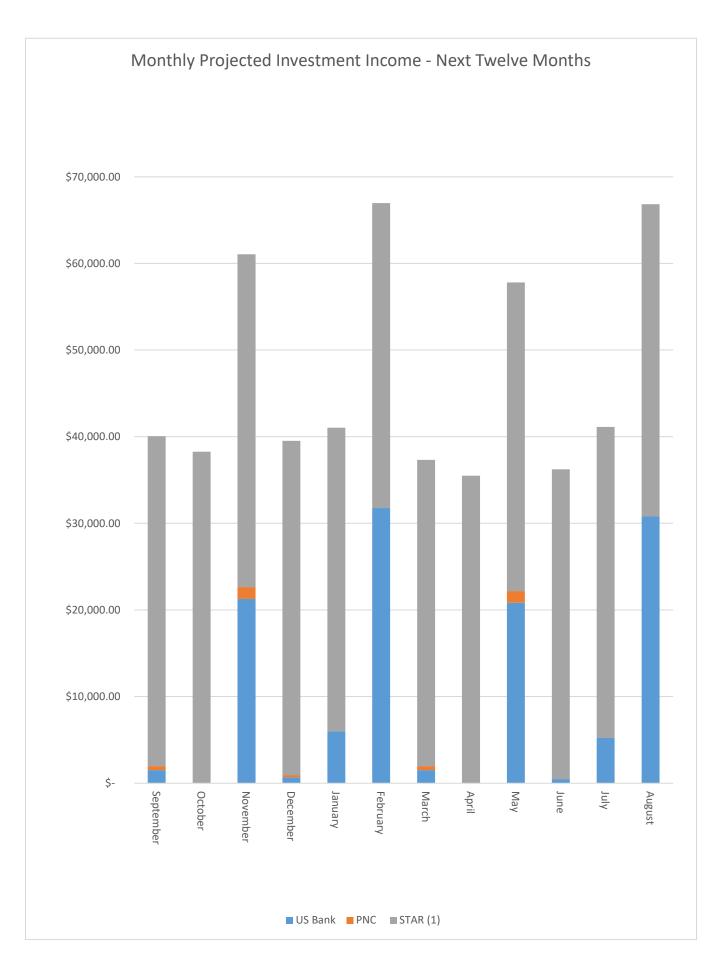

| Reconciled Bala            | inces            |
|----------------------------|------------------|
| US Bank:                   |                  |
| Checking/Payroll           | \$1,380,546.05   |
| Investment                 | \$7,050,062.44   |
| Dayton Foundation - TWTH   | \$5,470.00       |
| STAR Ohio                  | \$8,706,283.06 1 |
| PNC Capital - Investments  | \$1,091,717.41   |
| PNC Capital - Money Market | \$269,104.88     |
| Paypal                     | \$483.82         |
| Petty Cash                 | \$550.00         |
| <b>Total Bank Balances</b> | \$18,504,217.66  |
| Outstanding Checks         | (\$19,772.55)    |
| Deposit in Transit         | \$292.35         |
| Receipts to be posted      | \$0.00           |
| Fees to be posted          | \$40.13          |
| Reconciled Balance         | \$18,484,777.59  |