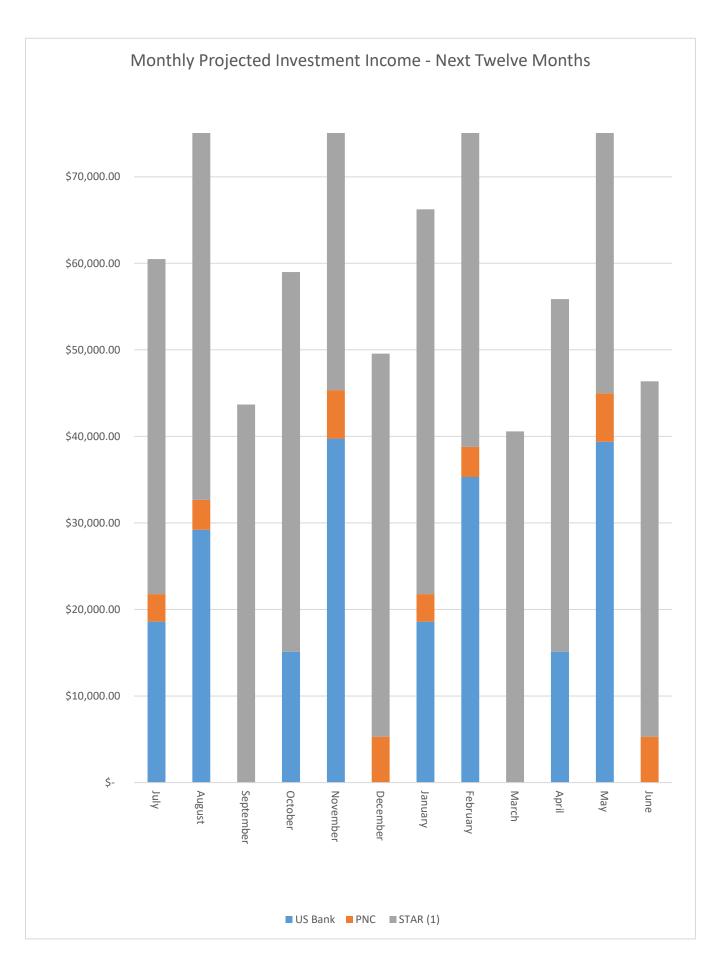

| \$           | -         | \$<br>25,570     |
| Federal Farm Credit Bank | \$ | -            | \$          | -          | \$          | 500,000   | \$           | -         | \$<br>500,000    |
| Federal Home Loan Bank   | \$ | 1,850,000    | \$          | 1,000,000  | \$          | 700,000   | \$           | 1,400,000 | \$<br>4,950,000  |
| Freddie Mac              | \$ | 600,000      | \$          | -          | \$          | -         | \$           | -         | \$<br>600,000    |
| US Treasury Notes        | \$ | 500,000      | \$          | 250,000    | \$ -        |           | \$           | -         | \$<br>750,000    |
| Total                    | \$ | 11,575,833   | \$          | 1,250,000  | \$          | 1,200,000 | \$           | 1,400,000 | \$<br>15,425,833 |





## APPENDED TO JULY 16, 2024 FINANCIAL REPORT Washington-Centerville Public Library

#### **ITEM A:** Personnel Actions:

#### Hiring

• None

#### **Promotions**

• None

#### **End of Provisionary**

• None

#### **Change in Status**

• Katherine Watson, Outreach Coordinator, CS5, 6/23/24, increase in hours from 30 to 40 hours per week

#### **Retirement**

• None

### **Resignation/Termination**

- Kelly Tambe, Youth Services Specialist, 7/2/24
- Linda Davis, Public Services Assistant, 7/18/24
- Christian Davell, Youth Services Specialist, 7/19/24

### Washington-Centerville Public Library Check Report

| Check Number | Check Date | Vendor Name                   | Check Type | Amount     |
|--------------|------------|-------------------------------|------------|------------|
| 45563