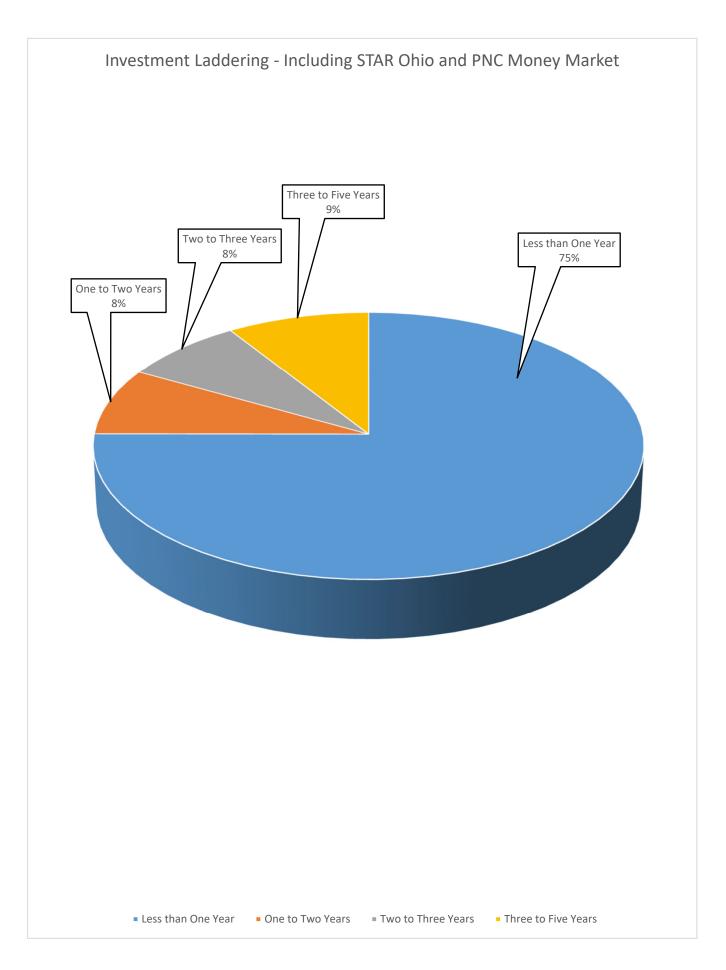

-         | \$           | -         | \$<br>25,570     |
| Federal Farm Credit Bank | \$ | -            | \$          | -          | \$          | 500,000   | \$           | -         | \$<br>500,000    |
| Federal Home Loan Bank   | \$ | 1,850,000    | \$          | 1,000,000  | \$          | 700,000   | \$           | 1,400,000 | \$<br>4,950,000  |
| Freddie Mac              | \$ | 600,000      | \$          | -          | \$          | -         | \$           | -         | \$<br>600,000    |
| US Treasury Notes        | \$ | 500,000      | \$          | 250,000    | \$ -        |           | \$           | -         | \$<br>750,000    |
| Total                    | \$ | 11,575,833   | \$          | 1,250,000  | \$          | 1,200,000 | \$           | 1,400,000 | \$<br>15,425,833 |





## APPENDED TO JULY 16, 2024 FINANCIAL REPORT Washington-Centerville Public Library

#### **ITEM A:** Personnel Actions:

#### Hiring

• None

#### **Promotions**

• None

#### **End of Provisionary**

• None

#### **Change in Status**

• Katherine Watson, Outreach Coordinator, CS5, 6/23/24, increase in hours from 30 to 40 hours per week

#### **Retirement**

• None

### **Resignation/Termination**

- Kelly Tambe, Youth Services Specialist, 7/2/24
- Linda Davis, Public Services Assistant, 7/18/24
- Christian Davell, Youth Services Specialist, 7/19/24

### Washington-Centerville Public Library Check Report

| Check Number | Check Date | Vendor Name                   | Check Type | Amount     |
|--------------|------------|-------------------------------|------------|------------|
| 4556