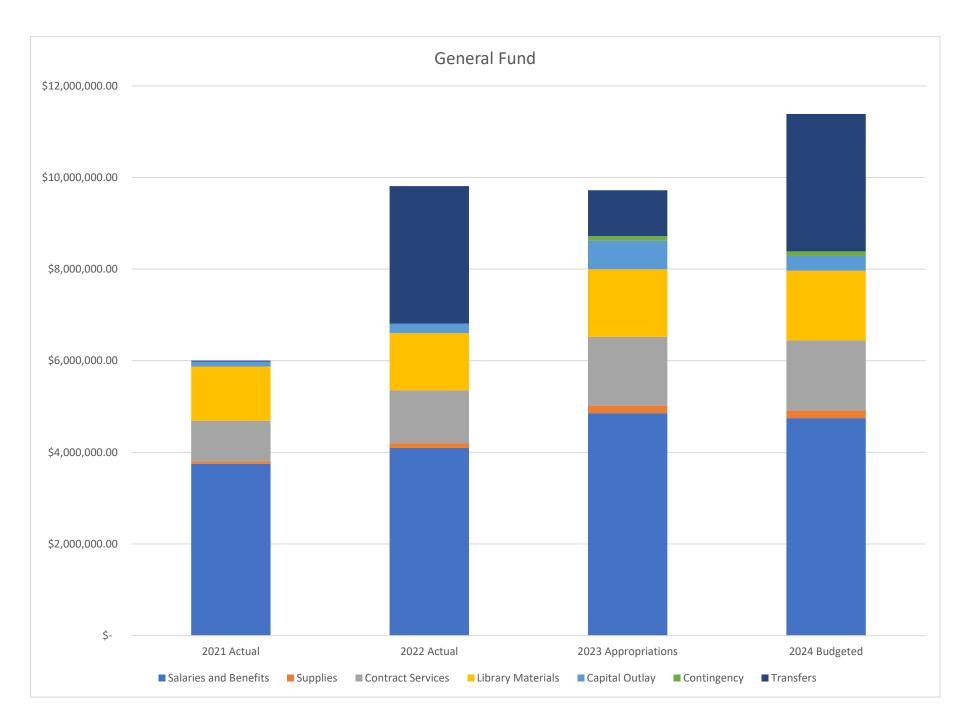

|                                      |           |              |           |              |           | 2023          |           |               |
|--------------------------------------|-----------|--------------|-----------|--------------|-----------|---------------|-----------|---------------|
| 58000 - Contingency                  |           | 2021 Actual  |           | 2022 Actual  | A         | ppropriations |           | 2024 Budgeted |
| Contingency                          | \$        | -            | \$        | -            | \$        | 100,000.00    | \$        | 100,000.00    |
| Total Contingency                    | \$        | -            | \$        | -            | \$        | 100,000.00    | \$        | 100,000.00    |
| <b>Total Contigency</b>              | \$        | -            | \$        | -            | \$        | 100,000.00    | \$        | 100,000.00    |
|                                      |           |              |           |              |           | 2023          |           |               |
| 58000 - Transfers                    |           | 2021 Actual  |           | 2022 Actual  | A         | ppropriations |           | 2024 Budgeted |
| Transfers                            | \$        | 20,000.00    | \$        | 3,000,169.50 | \$        | 1,000,000.00  | \$        | 3,000,000.00  |
| Total Transfers                      | \$        | 20,000.00    | \$        | 3,000,169.50 | \$        | 1,000,000.00  | \$        | 3,000,000.00  |
| <b>Total Transfers</b>               | \$        | 20,000.00    | \$        | 3,000,169.50 | \$        | 1,000,000.00  | \$        | 3,000,000.00  |
| <b>Total General Fund</b>            | \$        | 6,045,461.01 | \$        | 9,825,502.15 | \$        | 9,737,550.69  | \$        | 11,403,026.00 |
| Total Less Transfers and Contingency | <b>\$</b> | 6,025,461.01 | <b>\$</b> | 6,825,332.65 | <b>\$</b> | 8,637,550.69  | <b>\$</b> | 8,303,026.00  |

#### **Capital Outlay**:

Capital outlay expenditures are budgeted to decrease by about 50% from 2023 amounts. 2024 amounts include the addition of pickup lockers, a new copier and website redesign. Most of the capital outlay related expenditures for Centerville have been included in the Building Fund.

#### **General Fund Summary**

Operating expenditures for the general fund are budgeted to decrease by about 4%. When transfers are added in, the expenditures for the General Fund are budgeted to increase by just over 17%.