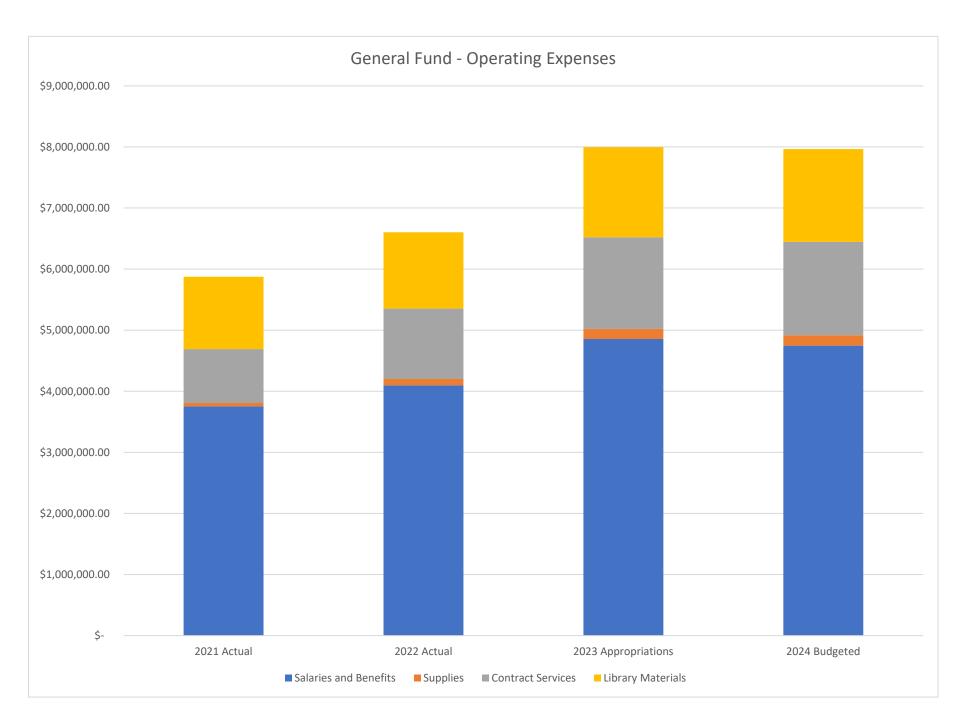

### **General Fund Appropriations**

|                                       |                    |                    | 2023               |    |               |
|---------------------------------------|--------------------|--------------------|--------------------|----|---------------|
| 51100 - Salaries                      | 2021 Actual        | 2022 Actual        | Appropriations     | 2  | 2024 Budgeted |
| Public Services & Programs            | \$<br>1,674,786.05 | \$<br>1,896,542.51 | \$<br>2,189,800.00 | \$ | 2,234,500.00  |
| Collection Development                | \$<br>249,179.31   | \$<br>269,280.04   | \$<br>262,000.00   | \$ | 292,500.00    |
| Facilities Operations and Maintenance | \$<br>58,804.00    | \$<br>64,470.32    | \$<br>67,500.00    | \$ | 78,000.00     |
| Information Services                  | \$<br>157,790.13   | \$<br>151,140.14   | \$<br>288,500.00   | \$ | 327,000.00    |
| Business Administration               | \$<br>467,265.32   | \$<br>496,798.87   | \$<br>556,000.00   | \$ | 624,500.00    |
| <b>Total Salaries</b>                 | \$<br>2,607,824.81 | \$<br>2,878,231.88 | \$<br>3,363,800.00 | \$ | 3,556,500.00  |
|                                       |                    |                    |                    |    |               |
|                                       |                    |                    | 2023               |    |               |
| 51400 - OPERS                         | 2021 Actual        | 2022 Actual        | Appropriations     | 2  | 2024 Budgeted |
| Public Services & Programs            | \$<br>373,958.14   | \$<br>412,472.98   | \$<br>490,022.00   | \$ | 313,120.00    |
| Collection Development                | \$<br>58,476.67    | \$<br>62,595.40    | \$<br>62,880.00    | \$ | 40,950.00     |
| Facilities Operations and Maintenance | \$<br>14,085.65    | \$<br>15,197.60    | \$<br>16,200.00    | \$ | 10,920.00     |
| Information Services                  | \$<br>36,850.78    | \$<br>34,605.94    | \$<br>71,520.00    | \$ | 45,780.00     |
| Business Administration               | \$<br>106,870.40   | \$<br>116,912.09   | \$<br>133,440.00   | \$ | 87,500.00     |
| Total OPERS                           | \$<br>590,241.64   | \$<br>641,784.01   | \$<br>774,062.00   | \$ | 498,270.00    |
|                                       |                    |                    | 2023               |    |               |
| 51600 - Insurance Benefits            | 2021 Actual        | 2022 Actual        | Appropriations     | 2  | 2024 Budgeted |
| Public Services & Programs            | \$<br>358,648.55   | \$<br>405,226.95   | \$<br>498,477.10   | \$ | 464,375.00    |
| Collection Development                | \$<br>49,943.68    | \$<br>55,524.48    | \$<br>54,449.00    | \$ | 58,580.00     |
| Facilities Operations and Maintenance | \$<br>10,418.79    | \$<br>10,713.23    | \$<br>11,198.75    | \$ | 11,910.00     |
| Information Services                  | \$<br>37,892.75    | \$<br>32,555.65    | \$<br>54,596.00    | \$ | 69,700.00     |
| Business Administration               | \$<br>97,079.72    | \$<br>63,576.38    | \$<br>89,737.00    | \$ | 82,050.00     |
| <b>Total Insurance Benefits</b>       | \$<br>553,983.49   | \$<br>567,596.69   | \$<br>708,457.85   | \$ | 686,615.00    |

|                                                         |                    |                    |    | 2023           |                    |
|---------------------------------------------------------|--------------------|--------------------|----|----------------|--------------------|
| 51900 - Other Benefits                                  | 2021 Actual        | 2022 Actual        | I  | Appropriations | 2024 Budgeted      |
| Public Services & Programs                              | \$<br>75.50        | \$<br>-            | \$ | -              | \$<br>-            |
| Business Administration                                 | \$<br>-            | \$<br>8,157.00     | \$ | 9,000.00       | \$<br>5,000.00     |
| <b>Total Other Benefits</b>                             | \$<br>75.50        | \$<br>8,157.00     | \$ | 9,000.00       | \$<br>5,000.00     |
| <b>Total Salaries and Benefits</b>                      | \$<br>3,752,125.44 | \$<br>4,095,769.58 | \$ | 4,855,319.85   | \$<br>4,746,385.00 |
|                                                         |                    |                    |    | 2023           |                    |
| 52100 - General/Administrative Supplies                 | 2021 Actual        | 2022 Actual        | I  | Appropriations | 2024 Budgeted      |
| Public Services & Programs                              | \$<br>23,940.17    | \$<br>63,403.52    | \$ | 100,700.00     | \$<br>93,200.00    |
| Business Administration                                 | \$<br>27,689.96    | \$<br>30,426.47    | \$ | 35,000.00      | \$<br>37,500.00    |
| <b>Total General/Administrative Supplies</b>            | \$<br>51,630.13    | \$<br>93,829.99    | \$ | 135,700.00     | \$<br>130,700.00   |
|                                                         |                    |                    |    | 2023           |                    |
| 52200 - Property Maintenance & Repair Suppli            | 2021 Actual        | 2022 Actual        | I  | Appropriations | 2024 Budgeted      |
| Facilities Operations and Maintenance                   | \$<br>2,828.09     | \$<br>2,032.25     | \$ | 4,000.00       | \$<br>             |
| <b>Total Property Maintenance &amp; Repair Supplies</b> | \$<br>2,828.09     | \$<br>2,032.25     | \$ | 4,000.00       | \$<br>             |
|                                                         |                    |                    |    | 2023           |                    |
| 52300 - Vehicle Supplies                                | 2021 Actual        | 2022 Actual        | I  | Appropriations | 2024 Budgeted      |
| Facilities Operations and Maintenance                   | \$<br>_            | \$<br>_            | \$ | -              | \$<br>             |
| Total Property Maintenance & Repair Supplies            | \$<br>-            | \$<br>-            | \$ | -              | \$<br>             |
|                                                         |                    |                    |    |                |                    |
|                                                         |                    |                    |    | 2023           |                    |
| 52500 - Supplies Purchased for Resale                   | 2021 Actual        | <br>2022 Actual    |    | Appropriations | <br>2024 Budgeted  |
| Supplies Purchased for Resale                           | \$<br>1,000.00     | \$<br>8,812.25     | \$ | 25,000.00      | \$<br>             |
| <b>Total Supplies Purchased for Resale</b>              | \$<br>1,000.00     | \$<br>8,812.25     | \$ | 25,000.00      | \$<br>33,000.00    |
| <b>Total Supplies</b>                                   | \$<br>55,458.22    | \$<br>104,674.49   | \$ | 164,700.00     | \$<br>170,200.00   |

|                                                        |                 |                                |                 |                               |                 | 2023                               |                 |                            |
|--------------------------------------------------------|-----------------|--------------------------------|-----------------|-------------------------------|-----------------|------------------------------------|-----------------|----------------------------|
| 53600 - Utilities                                      |                 | 2021 Actual                    |                 | 2022 Actual                   | A               | Appropriations                     | 2               | 024 Budgeted               |
| Facilities Operations and Maintenance                  | \$              | 115,779.55                     | \$              | 140,607.19                    | \$              | 189,296.40                         | \$              | 198,500.00                 |
| <b>Total Utilities</b>                                 | \$              | 115,779.55                     | \$              | 140,607.19                    | \$              | 189,296.40                         | \$              | 198,500.00                 |
|                                                        |                 |                                |                 |                               |                 |                                    |                 |                            |
|                                                        |                 |                                |                 |                               |                 | 2023                               |                 |                            |
| 53700 - Professional Services                          |                 | 2021 Actual                    |                 | 2022 Actual                   | I               | Appropriations                     | 2               | 024 Budgeted               |
| Public Services & Programs                             | \$              | 2,175.00                       | \$              | 4,567.11                      | \$              | 13,000.00                          | \$              | 7,500.00                   |
| Business Administration                                | \$              | 102,817.81                     | \$              | 118,585.92                    | \$              | 123,625.00                         | \$              | 112,650.00                 |
| <b>Total Professional Services</b>                     | \$              | 104,992.81                     | \$              | 123,153.03                    | \$              | 136,625.00                         | \$              | 120,150.00                 |
|                                                        |                 |                                |                 |                               |                 |                                    |                 |                            |
|                                                        |                 |                                |                 |                               |                 | 2023                               |                 |                            |
| 53800 - Software Maintenance                           |                 | 2021 Actual                    |                 | 2022 Actual                   |                 | Appropriations                     |                 | 024 Budgeted               |
| Information Services                                   | \$              | 130,768.87                     | \$              | 258,848.10                    | \$              | 248,662.44                         | \$              | 259,820.00                 |
| <b>Total Software Maintenance</b>                      | \$              | 130,768.87                     | \$              | 258,848.10                    | \$              | 248,662.44                         | \$              | 259,820.00                 |
|                                                        |                 |                                |                 |                               |                 |                                    |                 |                            |
|                                                        |                 |                                |                 |                               |                 | 2023                               |                 |                            |
| 53900 - Other Contract Services                        |                 | 2021 Actual                    |                 | 2022 Actual                   |                 | Appropriations                     |                 | 024 Budgeted               |
| Public Services & Programs                             | \$              | 48,299.78                      | \$              | 27,875.40                     | \$              | 18,695.55                          | \$              | 10,400.00                  |
| Facilities Operations and Maintenance                  | \$              | -                              | \$              | -                             | \$              | 3,000.00                           | \$              | 3,000.00                   |
| Information Services                                   | \$              | 61,331.50                      | \$              | 124,872.89                    | \$              | 141,825.00                         | \$              | 140,325.00                 |
| Business Administration                                | _               |                                |                 |                               | _               |                                    |                 | 7,900.00                   |
|                                                        | \$              | 15,258.08                      | \$              | 8,992.20                      | \$              | 15,400.00                          | \$              | 7,900.00                   |
| <b>Total Other Contract Services</b>                   | \$<br><b>\$</b> | 15,258.08<br><b>124,889.36</b> | \$<br><b>\$</b> | 8,992.20<br><b>161,740.49</b> | \$<br><b>\$</b> | 15,400.00<br>178,920.55            | \$<br><b>\$</b> | 161,625.00                 |
| <b>Total Other Contract Services</b>                   |                 | ·                              |                 |                               |                 |                                    |                 |                            |
| Total Other Contract Services  Total Contract Services |                 | ·                              |                 |                               |                 |                                    |                 |                            |
|                                                        | \$              | 124,889.36                     | \$              | 161,740.49                    | \$              | 178,920.55<br>1,501,276.39         | \$              | 161,625.00                 |
|                                                        | \$              | 124,889.36<br>882,274.95       | \$              | 161,740.49<br>1,152,716.62    | \$              | 178,920.55                         | \$              | 161,625.00<br>1,528,141.00 |
|                                                        | \$              | 124,889.36                     | \$              | 161,740.49                    | \$              | 178,920.55<br>1,501,276.39         | <b>\$</b>       | 161,625.00                 |
| <b>Total Contract Services</b>                         | \$              | 124,889.36<br>882,274.95       | \$              | 161,740.49<br>1,152,716.62    | \$              | 178,920.55<br>1,501,276.39<br>2023 | \$              | 161,625.00<br>1,528,141.00 |

|                                 |                    |                    | 2023               |    |               |
|---------------------------------|--------------------|--------------------|--------------------|----|---------------|
| 54800 - Electronic Materials    | 2021 Actual        | 2022 Actual        | Appropriations     | 2  | 2024 Budgeted |
| Collection Development          | \$<br>503,691.67   | \$<br>500,774.11   | \$<br>585,000.00   | \$ | 645,800.00    |
| Total Electronic Materials      | \$<br>503,691.67   | \$<br>500,774.11   | \$<br>585,000.00   | \$ | 645,800.00    |
|                                 |                    |                    | 2023               |    |               |
| 54900 - Other Library Materials | 2021 Actual        | 2022 Actual        | Appropriations     | 2  | 2024 Budgeted |
| Collection Development          | \$<br>6,043.33     | \$<br>5,920.63     | \$<br>35,000.00    | \$ | 35,000.00     |
| Total Other Library Materials   | \$<br>6,043.33     | \$<br>5,920.63     | \$<br>35,000.00    | \$ | 35,000.00     |
| <b>Total Library Materials</b>  | \$<br>1,183,867.56 | \$<br>1,248,896.45 | \$<br>1,475,104.45 | \$ | 1,519,550.00  |
|                                 |                    |                    | 2022               |    |               |
| 77000 Y 1Y                      | 2021 4 4 1         | 2022 4 4 1         | 2023               | _  | 1004 D 1 4 1  |
| 55200 - Land Improvements       | <br>2021 Actual    | 2022 Actual        | Appropriations     |    | 2024 Budgeted |
| Capital Outlay                  | \$<br>13,247.26    | \$<br>-            | \$<br>20,000.00    | \$ | 20,000.00     |
| Total Land Improvements         | \$<br>13,247.26    | \$<br>-            | \$<br>20,000.00    | \$ | 20,000.00     |
|                                 |                    |                    | 2023               |    |               |
| 55400 - Building Improvements   | 2021 Actual        | 2022 Actual        | Appropriations     | 2  | 2024 Budgeted |
| Capital Outlay                  | \$<br>11,393.55    | \$<br>39,878.50    | \$<br>37,000.00    | \$ | 30,000.00     |
| Total Building Improvements     | \$<br>11,393.55    | \$<br>39,878.50    | \$<br>37,000.00    | \$ | 30,000.00     |
|                                 |                    |                    | 2023               |    |               |
| 55500 - Furniture & Equipment   | <br>2021 Actual    | 2022 Actual        | Appropriations     | 2  | 2024 Budgeted |
| Capital Outlay                  | \$<br>83,379.07    | \$<br>168,655.83   | \$<br>490,750.00   | \$ | 272,050.00    |
| Total Furniture & Equipment     | \$<br>83,379.07    | \$<br>168,655.83   | \$<br>490,750.00   | \$ | 272,050.00    |

#### **General Fund Summary**

Operating expenditures for the general fund are budgeted to decrease by about 4%. When transfers are added in, the expenditures for the General Fund are budgeted to increase by just over 17%.