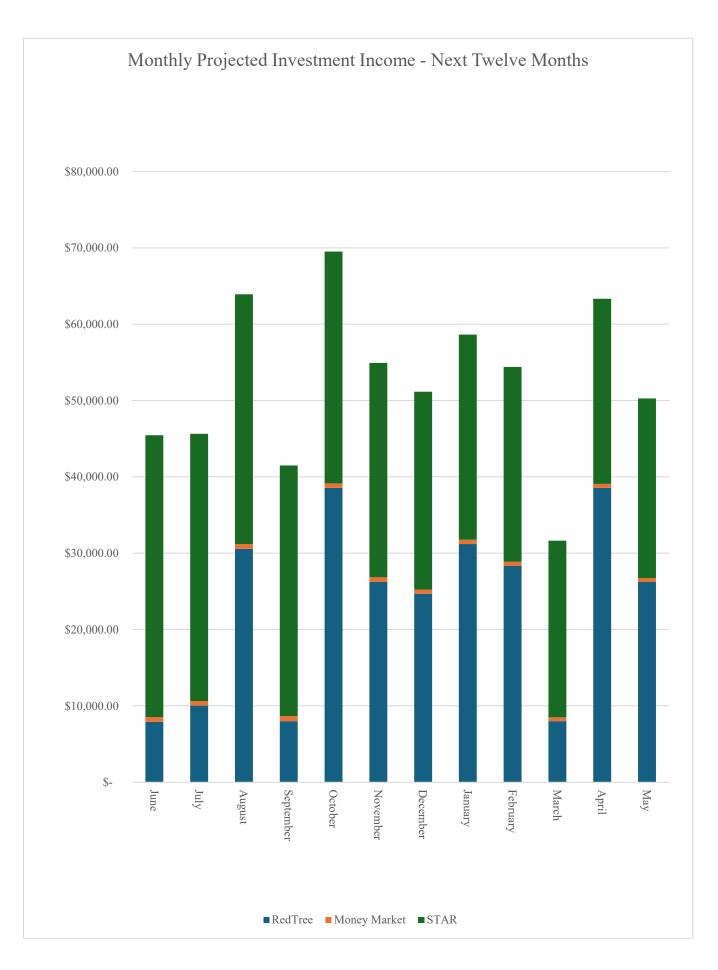

# Washington-Centerville Public Library Monthly Cash Reconciliation For the Month Ended May 31, 2025

| Bank Balances:                    |                 |
|-----------------------------------|-----------------|
| US Bank                           | \$ 1,186,961.94 |
| Dayton Foundation                 | 5,470.00        |
| Paypal                            | 200.00          |
| Total Cash Accounts               | 1,192,631.94    |
| RedTree Investments:              |                 |
| Securities                        | 8,386,680.06    |
| Money Market                      | 277,076.44      |
| StarOhio                          | 9,841,257.21    |
| Total Investment Accounts         | 18,505,013.71   |
| Total Bank Balances               | 19,697,645.65   |
| Deposits-in-Transit               | \$605.28        |
| Unposted Payments                 | \$43.16         |
| Outstanding Checks                | (\$210,098.77)  |
| Adjusted Bank Balances            | 19,488,195.32   |
| Book Balance (from Cash Position) | 19,488,195.32   |
| Difference                        | \$ -            |