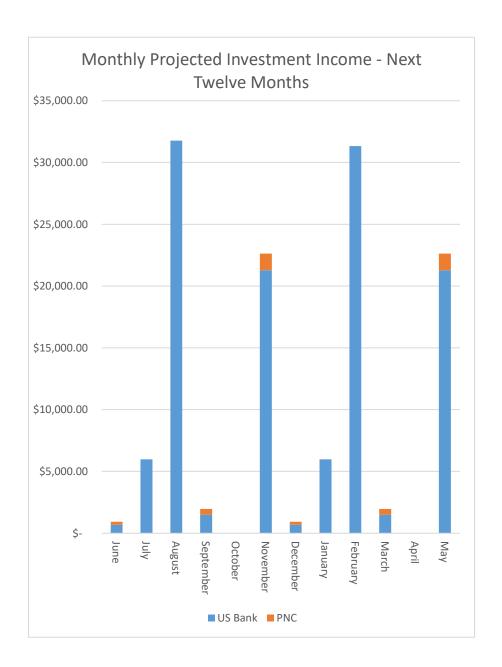

06    |  |  |  |
| Fannie Mae               | \$                          | 408,000    | \$ | 300,000    | \$ | -            | \$ | -           | \$ | 708,000    |  |  |  |
| Federal Farm Credit Bank | \$                          | 690,000    | \$ | -          | \$ | -            | \$ | -           | \$ | 690,000    |  |  |  |
| Federal Home Loan Bank   | \$                          | 2,800,000  | \$ | 1,850,000  | \$ | 1,000,000    | \$ | 500,000     | \$ | 6,150,000  |  |  |  |
| Freddie Mac              | \$                          | -          | \$ | 600,000    | \$ | -            | \$ | -           | \$ | 600,000    |  |  |  |
| Total                    | \$                          | 11,266,395 | \$ | 2,750,000  | \$ | 1,000,000    | \$ | 500,000     | \$ | 15,516,395 |  |  |  |





### APPENDED TO JUNE 20, 2023 FINANCIAL REPORT Washington-Centerville Public Library

#### **ITEM A:** Personnel Actions:

#### **Hiring**

- Maggie Denlinger, Shelving Assistant, 6/5/23, \$10.10 per hour
- Danielle Walusis, Shelving Assistant, 6/5/23, \$10.10 per hour
- Mahala Covey, Summer Reading Club Assistant, 6/5/23, \$10.10 per hour
- Anna Rohal, Summer Reading Club Assistant, 6/5/23, \$10.10 per hour

#### **Promotions**

• None

#### **End of Provisionary**

- Taryn Filer, Adult Services Team Liaison, 6/4/23, \$23.45 per hour
- Anne Wachs, Adult Services Team Liaison, 6/4/23, \$27.48 per hour

#### **Change in Status**

• None

#### **Retirement**

• None

#### **Resignation/Termination**

• Ben Cobb, Makerspace Specialist, 6/16/23

## EXPENDITURES FOR APPROVAL AT JUNE MEETING J