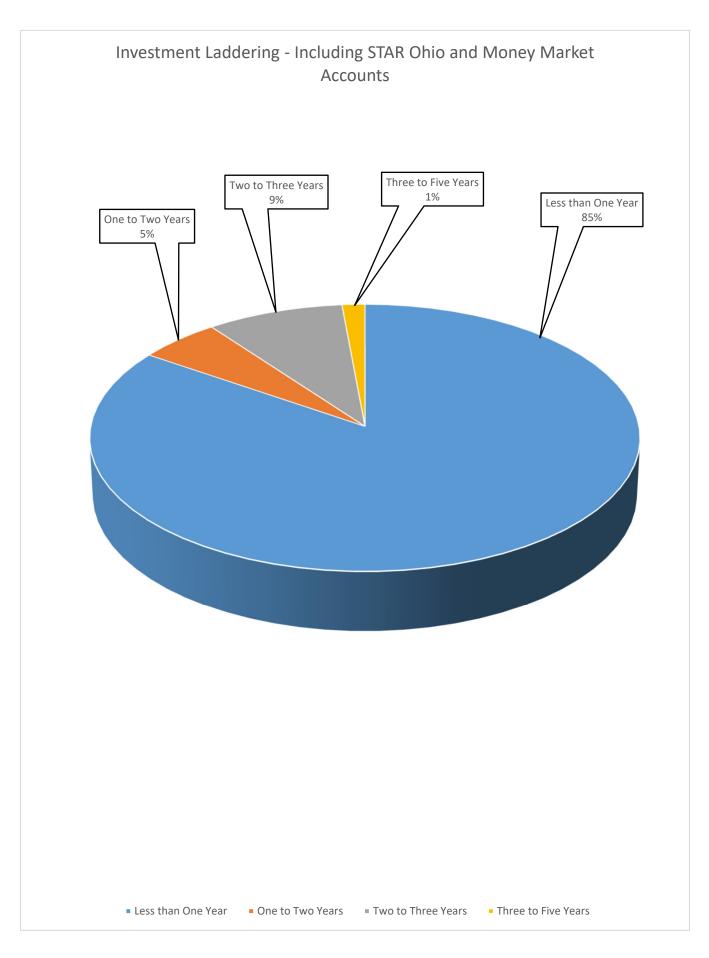

|          | 12,067,478 |  |  |  |
| Money Market           | \$                          | 994,751            | \$                    | -       | \$ | -                    | \$    | -       | \$<br>\$ | 994,751    |  |  |  |
| Federal Home Loan Bank | \$                          | 1,000,000          | \$                    | 900,950 | \$ | 1,500,690            | \$    | 250,375 | \$       | 3,652,015  |  |  |  |
| US Treasury Notes      | \$                          | 450,000            | \$                    | -       | \$ | -                    | \$    | -       | \$       | 450,000    |  |  |  |
| Total                  | \$                          | 14,512,229         | \$                    | 900,950 | \$ | 1,500,690            | \$    | 250,375 | \$       | 17,164,244 |  |  |  |





# Washington-Centerville Public Library Footnotes to the Investment Report For the Month of February 2025 and Year-to-Date

### **Investment Report**

During the month of February, we saw the transfer of the securities held with U.S. Bank to RedTree. The transfer of the securities held with PNC Bank was delayed and will be reflected in next month's report. The transfer of these securities has occurred, it just did not happen until this month.

As a result of this, you will still see the Listing of Investments report for this month. The listing of the securities transferred to RedTree will be on a separate page of the financial report. This page should replace the Listing of Investments report next month.

Likewise, the Investment Schedule is still reflected this month. There should be