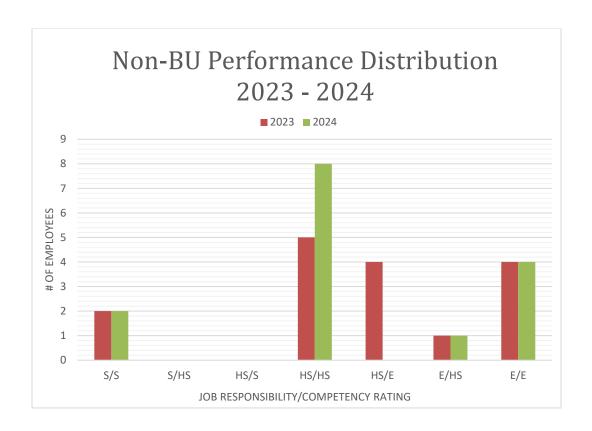

The performance distribution (Job Responsibilities/Core Competency) is as follows:

- Exceptional/Exceptional rating (E/E) = 4 employees
- Exceptional/Highly Successful rating (E/HS) = 1 employee
- Highly Successful/Exceptional rating (HS/E) = 2 employees
- Highly Successful/Highly Successful rating (HS/HS) = 8 employees
- Successful/Highly Successful rating (S/HS) = 2 employee