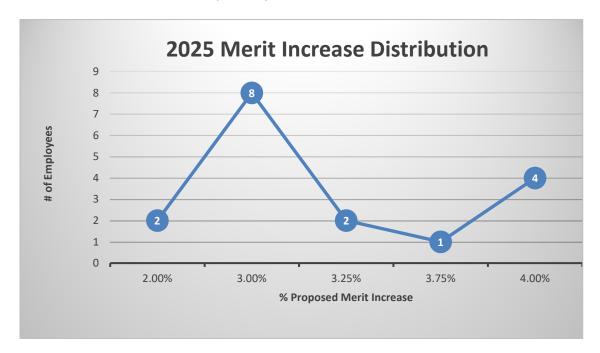

#### **Recommendations for Merit Increases:**

Proposed individual merit increases range from zero to 4 percent based on 2024 performance. Adjustments will be made according to where the individual's pay fell to the midpoint. The average merit increase is 3.24% after midpoint adjustment.

The annual cost of proposed merit increases for seventeen non-bargaining unit, fully benefited employees is \$36,128.23.