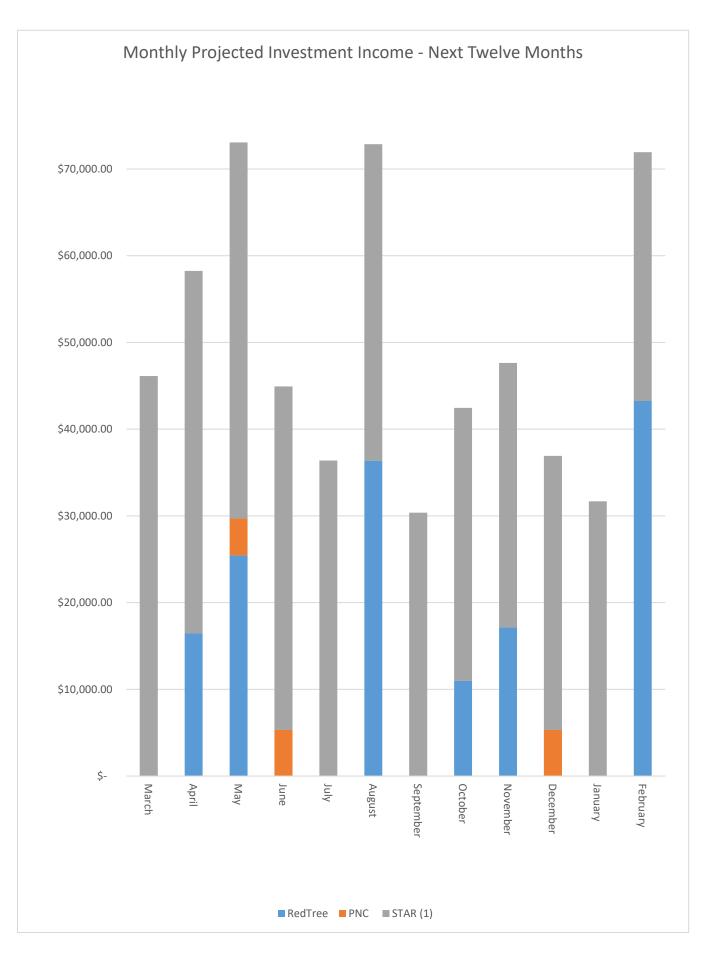

| 12,067,478 |  |  |  |
| Money Market           | \$                          | 994,751            | \$                    | -       | \$ | -                    | \$    | -       | \$<br>\$ | 994,751    |  |  |  |
| Federal Home Loan Bank | \$                          | 1,000,000          | \$                    | 900,950 | \$ | 1,500,690            | \$    | 250,375 | \$       | 3,652,015  |  |  |  |
| US Treasury Notes      | \$                          | 450,000            | \$                    | -       | \$ | -                    | \$    | -       | \$       | 450,000    |  |  |  |
| Total                  | \$                          | 14,512,229         | \$                    | 900,950 | \$ | 1,500,690            | \$    | 250,375 | \$       | 17,164,244 |  |  |  |





# Washington-Centerville Public Library Footnotes to the Investment Report For the Month of February 2025 and Year-to-Date

### **Investment Report**

During the month of February, we saw the transfer of the securities held with U.S. Bank to RedTree. The transfer of the securities held with PNC Bank was delayed and will be reflected in next month's report. The transfer of these securities has occurred, it just did not happen until this month.

As a result of this, you will still see the Listing of Investments report for this month. The listing of the securities transferred to RedTree will be on a separate page of the financial report. This page should replace the Listing of Investments report next month.

Likewise, the Investment Schedule is still reflected this month. There should be so