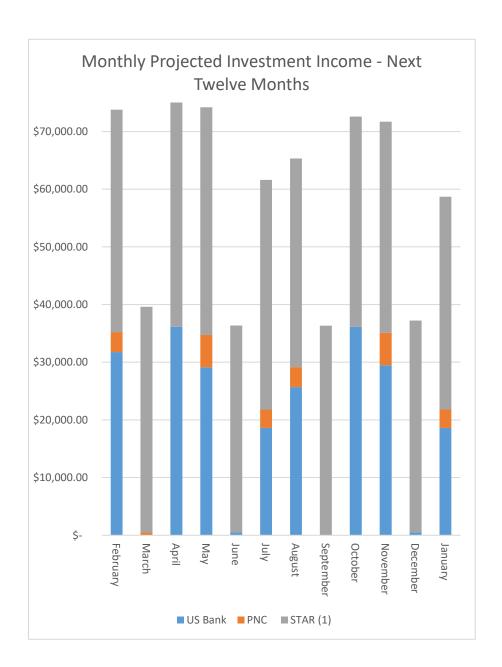

| \$ | 500,000               | \$ | -                    | \$    | 750,000    |  |
| Federal Home Loan Bank      | \$                    | 2,150,000  | \$ | 1,000,000           | \$ | 800,000               | \$ | 1,000,000            | \$    | 4,950,000  |  |
| Freddie Mac                 | \$                    | 600,000    | \$ | -                   | \$ | -                     | \$ | 700,000              | \$    | 1,300,000  |  |
| US Treasury Notes           | \$                    | 150,000    | \$ | 350,000             | \$ | -                     | \$ | -                    | \$    | 500,000    |  |
| Total                       | \$                    | 12,282,847 | \$ | 1,350,000           | \$ | 1,300,000             | \$ | 1,700,000            | \$    | 16,632,847 |  |





### APPENDED TO FEBRUARY 20, 2024 FINANCIAL REPORT Washington-Centerville Public Library

### **ITEM A:** Personnel Actions:

### **Hiring**

• Graham Dostal, Systems Administrator, 2/12/24, \$30.55 per hour, 40 hours per week

### **Promotions**

• None

### **End of Provisionary**

- Maggie Denlinger, Shelving Assistant Substitute, 1/5/24, \$10.89 per hour
- Racheal Ward, Outreach Services Coordinator, 1/24/24

### **Change in Status**

• None

### **Retirement**

• None

### **Resignation/Termination**

• None

### EXPENDITURES FOR APPROVAL AT FEBRUARY MEETING

### February 20, 2024

### CURRENT EXPENDITURES

### **GENERAL FUND:**

| A I Sahwah amplayaa milaaga raimhurgamant                                                          | \$ | 29.20      |
|---------------------------------